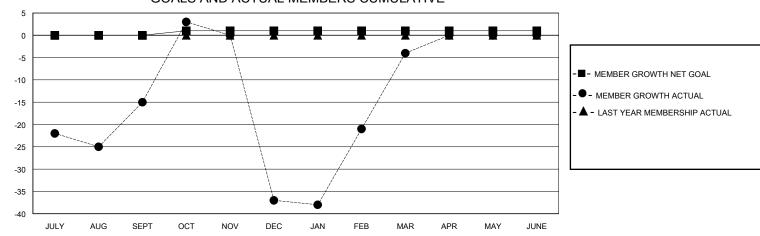

## District 19 N

Results as of: 3/31/2024

| GMT: | LOCATION WASHINGTON | GMT CA |
|------|---------------------|--------|

| Clubs                 |               |           |               | Members               |                       |                         |                                                    |  |
|-----------------------|---------------|-----------|---------------|-----------------------|-----------------------|-------------------------|----------------------------------------------------|--|
| RESULTS FOR 2023-2024 |               |           |               | RESULTS FOR 2023-2024 |                       |                         |                                                    |  |
| QUARTER               | NEW CLUB GOAL | NEW CLUBS | DROPPED CLUBS | QUARTER MEMB          | ER GROWTH NET<br>GOAL | MEMBER GROWTH<br>ACTUAL | DROPPED<br>MEMBERS ACTUAL<br>(including transfers) |  |
| JULY/AUG/SEPT         | 0             | 0         | 0             | JULY/AUG/SEPT         | 0                     | 73                      | 73                                                 |  |
| OCT/NOV/DEC           | 1             | 0         | 1             | OCT/NOV/DEC           | 1                     | 57                      | 72                                                 |  |
| JAN/FEB/MAR           | 0             | 0         | 0             | JAN/FEB/MAR           | 0                     | 99                      | 63                                                 |  |
| APR/MAY/JUNE          | 0             | 0         | 0             | APR/MAY/JUNE          | 0                     | 0                       | 0                                                  |  |

## GOALS AND ACTUAL MEMBERS CUMULATIVE

| DROPPED CLUBS: 1 |     | 50 CLUBS OF 79 ADDED 1 OR MORE<br>NEW MEMBERS | GENDER DISTRIBUTION  MALE 1,278 (56.20%)  FEMALE 995 (43.76%) |               |     |
|------------------|-----|-----------------------------------------------|---------------------------------------------------------------|---------------|-----|
| DROPPED MEMBERS  |     |                                               | FEMALE                                                        | 393 (43.7070) |     |
| DECEASED         | 36  | CLICK HERE FOR CUMULATIVE                     | TOTAL FAMILY UNIT MEMBERS                                     |               | 666 |
| CLUB CANCELLED   | 2   | MEMBERSHIP DATA                               | FAMILY MEMBERS PAYING HALF                                    |               | 240 |
| OTHER            | 170 |                                               |                                                               |               | 340 |
| TOTAL            | 208 |                                               |                                                               |               |     |